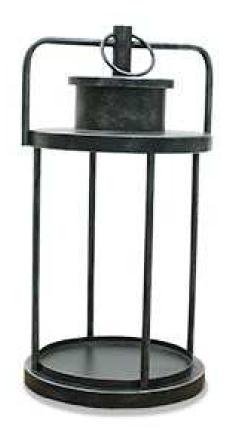

## Peak Season Barlow Medium Hanging Lantern

This is a transitional open lantern that is industrial in look and feel. Its made of ecoated steel with hand applied soapstone finish. Comes with 3 hanging hooks for displaying on its own or by creating a waterfall display with other pieces of the Barlow collection. It features a solid round base that will support use of an outdoor candle. Recommended to be used with candles from the Inspired Visions Line.

Finish: Soapstone

Collection Name: Barlow Collection

Material: Ecoated Steel